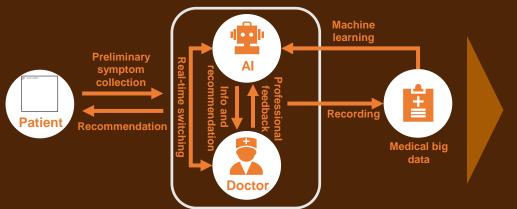

## 3 Superior User Experience Empowered by In-house Medical Team and Innovative Technological Solutions

Real-time quality control

ISO 9001:2015 quality mgmt. system standard

**Zero** medical malpractice claim to date

**Al-Assistant** 

**Enhance** consultation efficiency

**Save labor cost** 

**Increase** diagnostic accuracy