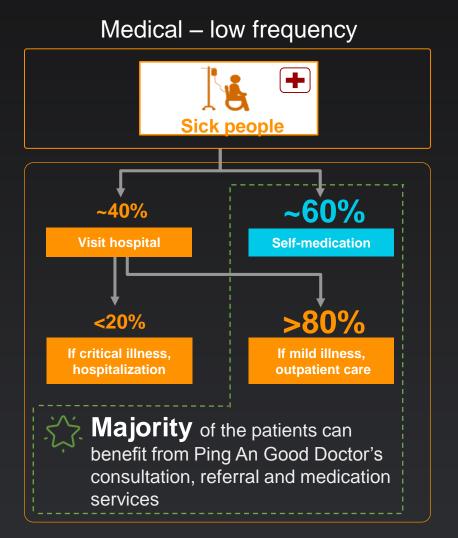

## China Healthcare Services Market: Massive, Growing with Structural Weaknesses

Total healthcare expenditure in China

Scarcity and uneven distribution of quality medical resources<sup>1</sup>

Poor medical service experience<sup>1</sup>

Expected deficit of the basic social medical insurance

| Deficit is        | (RMB2.3tn) |
|-------------------|------------|
| expected to arise |            |
| 2020E             | 2026E      |