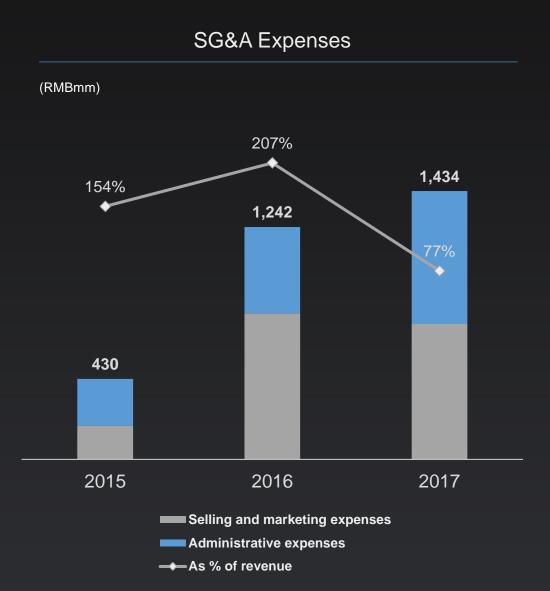

### Expense Structure

### **Key drivers**

- Selling and Marketing Expenses decreased in 2017 mainly due to better targeted marketing in an effort to improve costeffectiveness of promotion expenses, and a modification of the "health reward points" campaign
- Administrative Expenses increased in 2017 due to an increase in employee benefit expenses and the listing expenses