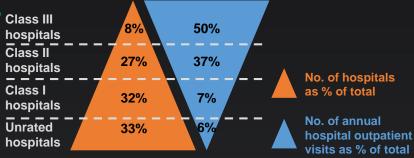

## China Healthcare Services Market: Massive, Growing with Structural Weaknesses

Total healthcare expenditure in China

Scarcity and uneven distribution of quality medical resources<sup>1</sup>

Poor medical service experience<sup>1</sup>