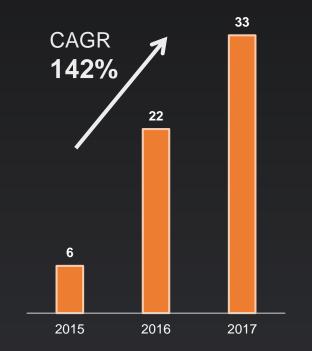

## Key Business Drivers

2016

2017

#### Daily average online consultation

(in thousands)

2015