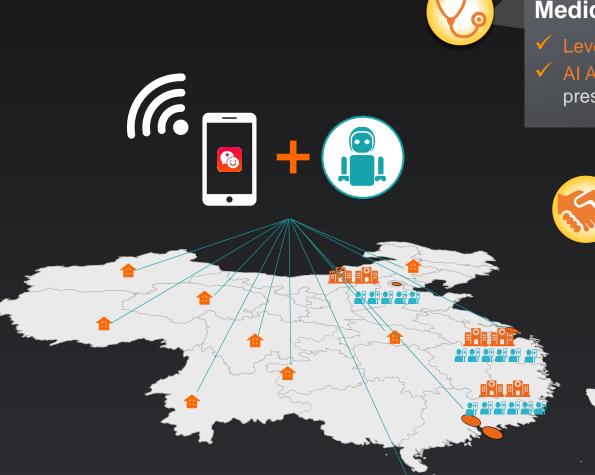

## Internet + AI is the Only Solution to Address the Pain Points

#### **Medical resources**

- ✓ Leverage Internet to share medical resources in real-time across regions
- ✓ Al Assistant bridges the unmet demand for family doctors and alleviate pressure on physical medical institutions