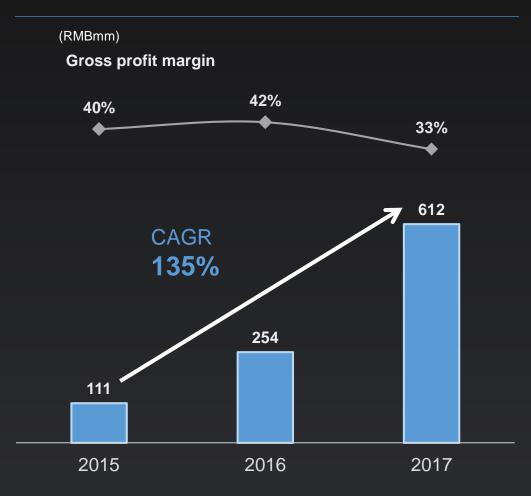

### Gross Profit Overview

#### **Gross Profit**

### **Analysis**

- Gross profit increased significantly from 2015 to 2017
- The decrease in the gross margin in 2017 was mainly because the revenue from health mall business increased significantly in 2017, accounting for a greater proportion of total revenue compared to in 2016, while segment gross margin of health mall business had been relatively low compared to the other three segments