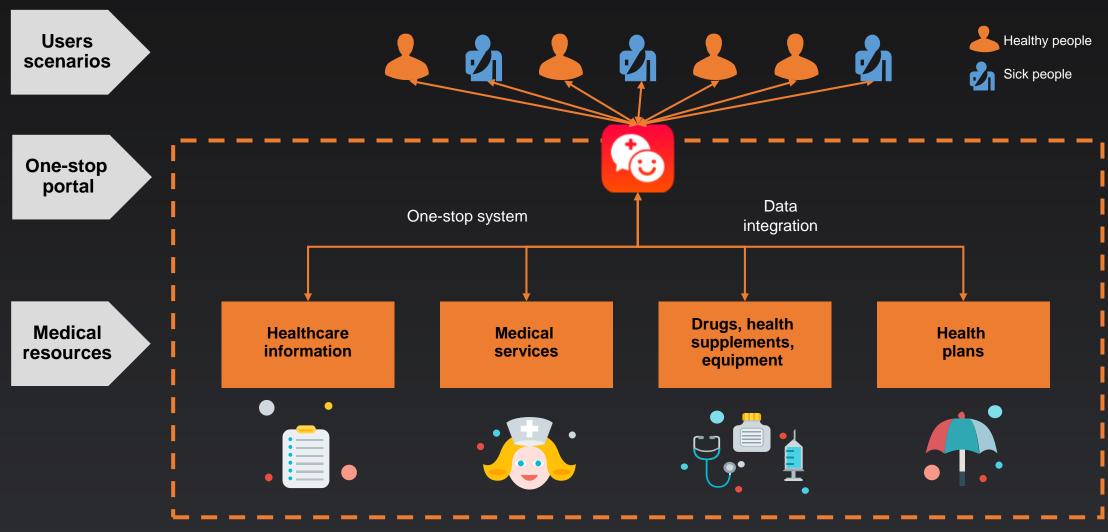

## We Created a One-stop Healthcare Platform to Reshape User Behavior

Comprehensive and personalized healthcare with consistent quality of care

## Our Ecosystem Offers Comprehensive Services

## We are the Portal to Healthcare in China

# Unique Business Model that Offers a One-stop Portal Connecting Users to Comprehensive Online and Offline Healthcare Resources