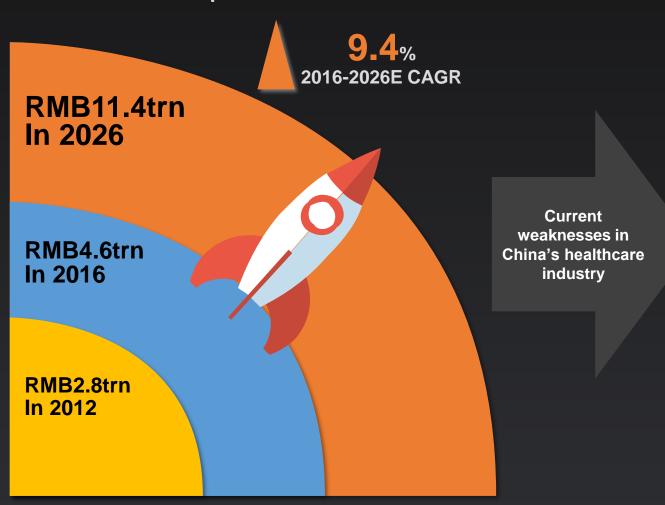

## China Healthcare Services Market: Massive, Growing with Structural Weaknesses

Total healthcare expenditure in China

Scarcity and uneven distribution of quality medical resources<sup>1</sup>

Poor medical service experience<sup>1</sup>

Expected deficit of the basic social medical insurance

| Deficit is        | (RMB2.3tn) |
|-------------------|------------|
| expected to arise |            |
| 2020E             | 2026E      |