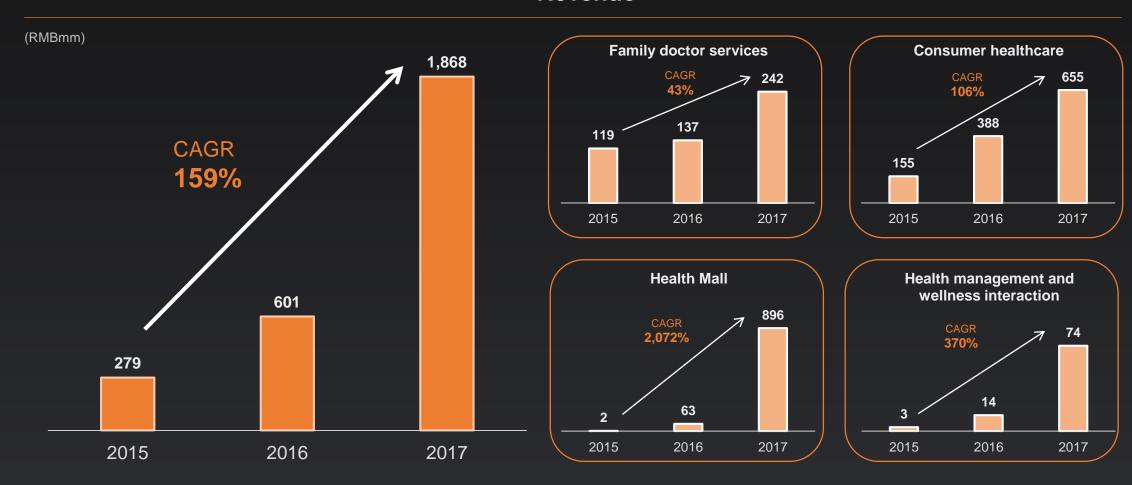

### Revenue Overview

#### Revenue

■ All four business segment experienced significant growth from 2015 to 2017