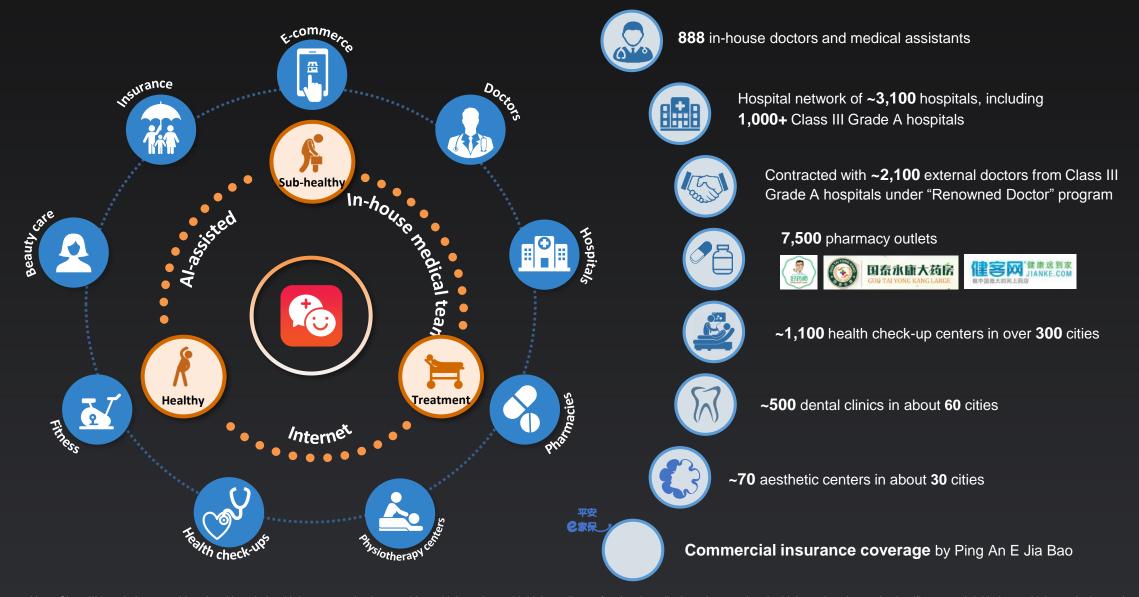

## 3 Superior User Experience Empowered by In-house Medical Team and Innovative Technological Solutions

#### Dedicated in-house medical team<sup>1</sup>

**888** full-time doctors and assistants

14 years of experience on average

Majority from Class III hospitals

Majority
attending
doctors or other
superiors

24×7 on demand services

Real-time quality control

ISO 9001:2015 quality mgmt. system standard

**Zero** medical malpractice claim to date

**Al-Assistant** 

**Enhance** consultation efficiency

**Save labor cost** 

**Increase** diagnostic accuracy

97% customer satisfaction rate<sup>2</sup>

11