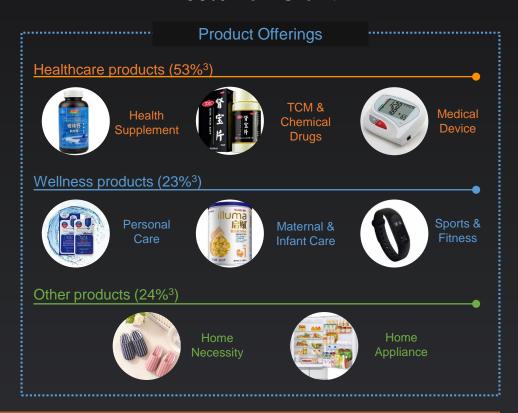

## Consumer Healthcare - Standardized Consumer Healthcare Service Packages

| Categories of packaged services             | Offline partners                                                                                                                                                                                                                                                                                                                                                                                                                                                                                                                                                                                                                                                                                                                                                                                                                                                                                                                                                                                                                                                                                                                                                                                                                                                                                                                                                                                                                                                                                                                                                                                                                                                                                                                                                                                                                                                                                                                                                                                                                                                                                                             | Revenue contribution <sup>1</sup> | Promotion channels |
|---------------------------------------------|------------------------------------------------------------------------------------------------------------------------------------------------------------------------------------------------------------------------------------------------------------------------------------------------------------------------------------------------------------------------------------------------------------------------------------------------------------------------------------------------------------------------------------------------------------------------------------------------------------------------------------------------------------------------------------------------------------------------------------------------------------------------------------------------------------------------------------------------------------------------------------------------------------------------------------------------------------------------------------------------------------------------------------------------------------------------------------------------------------------------------------------------------------------------------------------------------------------------------------------------------------------------------------------------------------------------------------------------------------------------------------------------------------------------------------------------------------------------------------------------------------------------------------------------------------------------------------------------------------------------------------------------------------------------------------------------------------------------------------------------------------------------------------------------------------------------------------------------------------------------------------------------------------------------------------------------------------------------------------------------------------------------------------------------------------------------------------------------------------------------------|-----------------------------------|--------------------|
| Health Check-up                             | 美年大健康<br>Health 100 RICH HEALTH CHECKUP CMMVG CHECKUP                                                                                                                                                                                                                                                                                                                                                                                                                                                                                                                                                                                                                                                                                                                                                                                                                                                                                                                                                                                                                                                                                                                                                                                                                                                                                                                                                                                                                                                                                                                                                                                                                                                                                                                                                                                                                                                                                                                                                                                                                                                                        | 81.2%                             |                    |
| Genetic Testing                             | <b>常 南方基因</b> Professional Residence  Considerin 康昕瑞                                                                                                                                                                                                                                                                                                                                                                                                                                                                                                                                                                                                                                                                                                                                                                                                                                                                                                                                                                                                                                                                                                                                                                                                                                                                                                                                                                                                                                                                                                                                                                                                                                                                                                                                                                                                                                                                                                                                                                                                                                                                         | 3.9%                              |                    |
| Beauty Care                                 | ARSHID \$ 深圳富华医疗美容医院 华 韩 SHENCHEN RAHIA CONSISTENCE (HOSANIA)                                                                                                                                                                                                                                                                                                                                                                                                                                                                                                                                                                                                                                                                                                                                                                                                                                                                                                                                                                                                                                                                                                                                                                                                                                                                                                                                                                                                                                                                                                                                                                                                                                                                                                                                                                                                                                                                                                                                                                                                                                                                | 1.0%                              | Online promotion   |
| Oral Hygiene                                | ## III 表 III                                                                                                                                                                                                                                                                                                                                                                                                                                                                                                                                                                                                                                                                                                                                                                                                                                                                                                                                                                                                                                                                                                                                                                                                                                                                                                                                                                                                                                                                                                                                                                                                                                                                                                                                                                                                                                                                                                                                                                                                                                                                                                                 |                                   | $\bigcirc$         |
| Overseas Health Check-up                    | Mount Sinai Hospital UCLA Health を表表の表示を表現を表現を表現を表現を表現を表現を表現を表現を表現を表現を表現しています。 を表現を表現を表現しています。    「American General Hospital は できまった。」    「Tapel Veterans Gene | 13.9%                             |                    |
| More categories to be offered in the future |                                                                                                                                                                                                                                                                                                                                                                                                                                                                                                                                                                                                                                                                                                                                                                                                                                                                                                                                                                                                                                                                                                                                                                                                                                                                                                                                                                                                                                                                                                                                                                                                                                                                                                                                                                                                                                                                                                                                                                                                                                                                                                                              |                                   | Offline promotion  |
|                                             |                                                                                                                                                                                                                                                                                                                                                                                                                                                                                                                                                                                                                                                                                                                                                                                                                                                                                                                                                                                                                                                                                                                                                                                                                                                                                                                                                                                                                                                                                                                                                                                                                                                                                                                                                                                                                                                                                                                                                                                                                                                                                                                              |                                   |                    |

Source of revenue

✓ Sale of customized consumer healthcare service packages to individuals as well as corporate clients

### RMB 1,193.3 Million GMV<sup>1</sup>

537% YoY Growth

178,800 SKUs<sup>2</sup>

156% YoY Growth

Source of revenue

- Sales of products under direct sales model
- ✓ Commissions from marketplace model