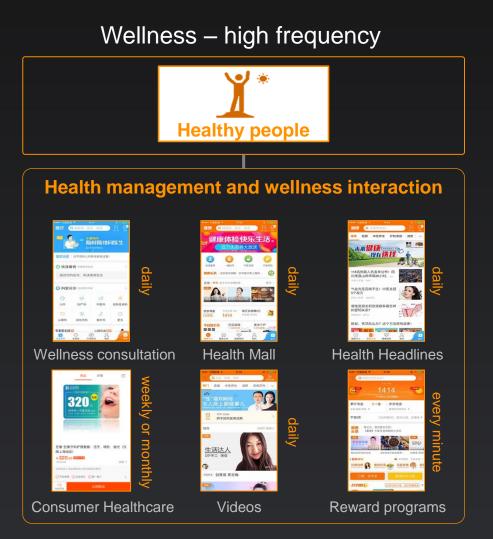

## Health Management and Wellness Interaction - Maximize User Engagement

## Health Headlines<sup>1</sup> Average DAUs >1.0 million Daily average PV ~2.9 million Daily average content feeds~4,300 Health Headlines UI 大鱼大肉都抓不住孩子的胃? TA可能是其他

Source of revenue

✓ Advertising revenue

Note: 1 Numbers in FY2017. 2 Number as of Dec 31 2017.