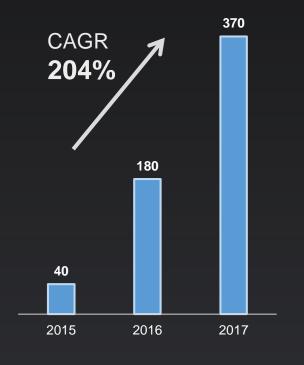

## Key Business Drivers

2016

2017

#### Daily average online consultation

(in thousands)

2015