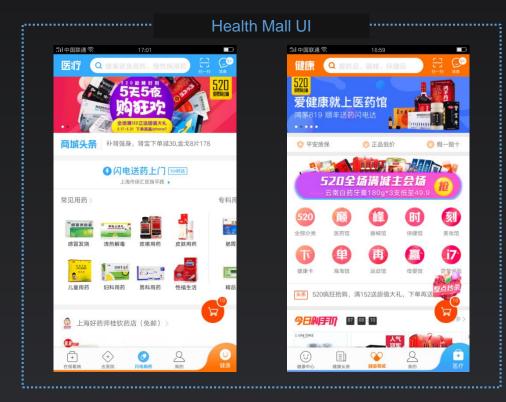

### Health Mall - Strategic Channel for Ecosystem Monetization

### RMB 1,193.3 Million GMV<sup>1</sup>

537% YoY Growth

178,800 SKUs<sup>2</sup>

156% YoY Growth

Source of revenue

- Sales of products under direct sales model
- ✓ Commissions from marketplace model