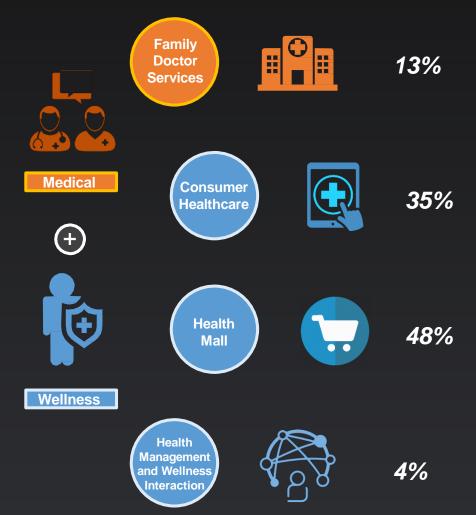

## Strategically Maximize User Interactions and Engagement by Addressing Full Range of Healthcare Needs of Users

## Family Doctor Services - Medical Services at Fingertips

## Consumer Healthcare - Standardized Consumer Healthcare Service Packages

| Categories of packaged services             | Offline partners                                                                                                                                                                                                                                                                                                                                                                                                                                                                                                                                                                                                                                                                                                                                                                                                                                                                                                                                                                                                                                                                                                                                                                                                                                                                                                                                                                                                                                                                                                                                                                                                                                                                                                                                                                                                                                                                                                                                                                                                                                                                                                             | Revenue contribution <sup>1</sup> | Promotion channels |
|---------------------------------------------|------------------------------------------------------------------------------------------------------------------------------------------------------------------------------------------------------------------------------------------------------------------------------------------------------------------------------------------------------------------------------------------------------------------------------------------------------------------------------------------------------------------------------------------------------------------------------------------------------------------------------------------------------------------------------------------------------------------------------------------------------------------------------------------------------------------------------------------------------------------------------------------------------------------------------------------------------------------------------------------------------------------------------------------------------------------------------------------------------------------------------------------------------------------------------------------------------------------------------------------------------------------------------------------------------------------------------------------------------------------------------------------------------------------------------------------------------------------------------------------------------------------------------------------------------------------------------------------------------------------------------------------------------------------------------------------------------------------------------------------------------------------------------------------------------------------------------------------------------------------------------------------------------------------------------------------------------------------------------------------------------------------------------------------------------------------------------------------------------------------------------|-----------------------------------|--------------------|
| Health Check-up                             | 美年大健康<br>Health 100 RICH HEALTH CHECKUP CMMVG CHECKUP                                                                                                                                                                                                                                                                                                                                                                                                                                                                                                                                                                                                                                                                                                                                                                                                                                                                                                                                                                                                                                                                                                                                                                                                                                                                                                                                                                                                                                                                                                                                                                                                                                                                                                                                                                                                                                                                                                                                                                                                                                                                        | 81.2%                             |                    |
| Genetic Testing                             | <b>常 南方基因</b> Professional Residence  Considerin 康昕瑞                                                                                                                                                                                                                                                                                                                                                                                                                                                                                                                                                                                                                                                                                                                                                                                                                                                                                                                                                                                                                                                                                                                                                                                                                                                                                                                                                                                                                                                                                                                                                                                                                                                                                                                                                                                                                                                                                                                                                                                                                                                                         | 3.9%                              |                    |
| Beauty Care                                 | ARSHID \$ 深圳富华医疗美容医院 华 韩 SHENCHEN RAHIA CONSISTENCE (HOSANIA)                                                                                                                                                                                                                                                                                                                                                                                                                                                                                                                                                                                                                                                                                                                                                                                                                                                                                                                                                                                                                                                                                                                                                                                                                                                                                                                                                                                                                                                                                                                                                                                                                                                                                                                                                                                                                                                                                                                                                                                                                                                                | 1.0%                              | Online promotion   |
| Oral Hygiene                                | ## III 表 III                                                                                                                                                                                                                                                                                                                                                                                                                                                                                                                                                                                                                                                                                                                                                                                                                                                                                                                                                                                                                                                                                                                                                                                                                                                                                                                                                                                                                                                                                                                                                                                                                                                                                                                                                                                                                                                                                                                                                                                                                                                                                                                 |                                   | $\bigcirc$         |
| Overseas Health Check-up                    | Mount Sinai Hospital UCLA Health を表表の表示を表現を表現を表現を表現を表現を表現を表現を表現を表現を表現を表現しています。 を表現を表現を表現しています。    「American General Hospital は できまった。」    「Tapel Veterans Gene | 13.9%                             |                    |
| More categories to be offered in the future |                                                                                                                                                                                                                                                                                                                                                                                                                                                                                                                                                                                                                                                                                                                                                                                                                                                                                                                                                                                                                                                                                                                                                                                                                                                                                                                                                                                                                                                                                                                                                                                                                                                                                                                                                                                                                                                                                                                                                                                                                                                                                                                              |                                   | Offline promotion  |
|                                             |                                                                                                                                                                                                                                                                                                                                                                                                                                                                                                                                                                                                                                                                                                                                                                                                                                                                                                                                                                                                                                                                                                                                                                                                                                                                                                                                                                                                                                                                                                                                                                                                                                                                                                                                                                                                                                                                                                                                                                                                                                                                                                                              |                                   |                    |

### Health Mall - Strategic Channel for Ecosystem Monetization

## Health Management and Wellness Interaction - Maximize User Engagement