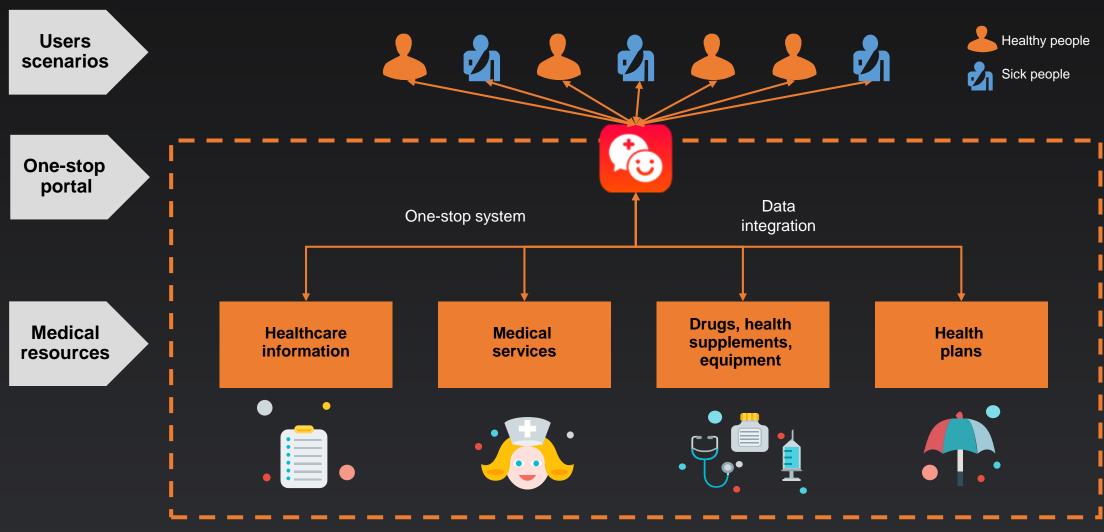

## We Created a One-stop Healthcare Platform to Reshape User Behavior

Comprehensive and personalized healthcare with consistent quality of care

## Our Ecosystem Offers Comprehensive Services

## We are the Portal to Healthcare in China