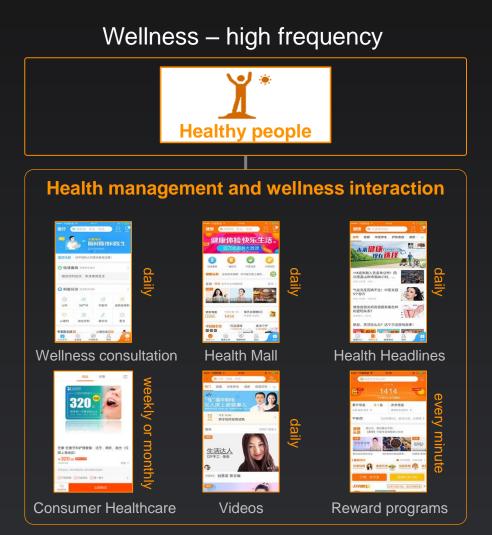

## Health Management and Wellness Interaction - Maximize User Engagement

## Health Headlines<sup>1</sup> Average DAUs >1.0 million Daily average PV ~2.9 million Daily average content feeds~4,300 Health Headlines UI 大鱼大肉都抓不住孩子的胃? TA可能是其他

Source of revenue

✓ Advertising revenue