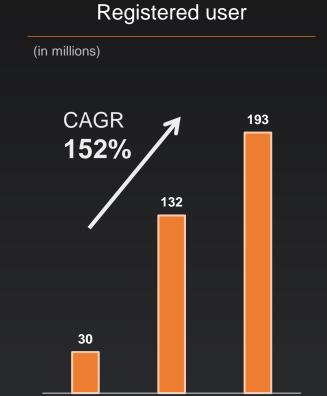

|                    |

Source of revenue

✓ Sale of customized consumer healthcare service packages to individuals as well as corporate clients



## Health Mall - Strategic Channel for Ecosystem Monetization

### RMB 1,193.3 Million GMV<sup>1</sup>

537% YoY Growth



178,800 SKUs<sup>2</sup>

156% YoY Growth



Source of revenue

- Sales of products under direct sales model
- ✓ Commissions from marketplace model



## Health Management and Wellness Interaction - Maximize User Engagement

## Health Headlines<sup>1</sup> Average DAUs >1.0 million Daily average PV ~2.9 million Daily average content feeds~4,300 Health Headlines UI 大鱼大肉都抓不住孩子的胃? TA可能是其他







Source of revenue

✓ Advertising revenue

Note: 1 Numbers in FY2017. 2 Number as of Dec 31 2017.



## Key Business Drivers



2016

2017





(in thousands)



2015

### Revenue Overview

#### Revenue



■ All four business segment experienced significant growth from 2015 to 2017

### Gross Profit Overview

#### **Gross Profit**



### **Analysis**

- Gross profit increased significantly from 2015 to 2017
- The decrease in the gross margin in 2017 was mainly because the revenue from health mall business increased significantly in 2017, accounting for a greater proportion of total revenue compared to in 2016, while segment gross margin of health mall business had been relatively low compared to the other three segments

### Expense Structure



### **Key drivers**

- Selling and Marketing Expenses decreased in 2017 mainly due to better targeted marketing in an effort to improve costeffectiveness of promotion exp