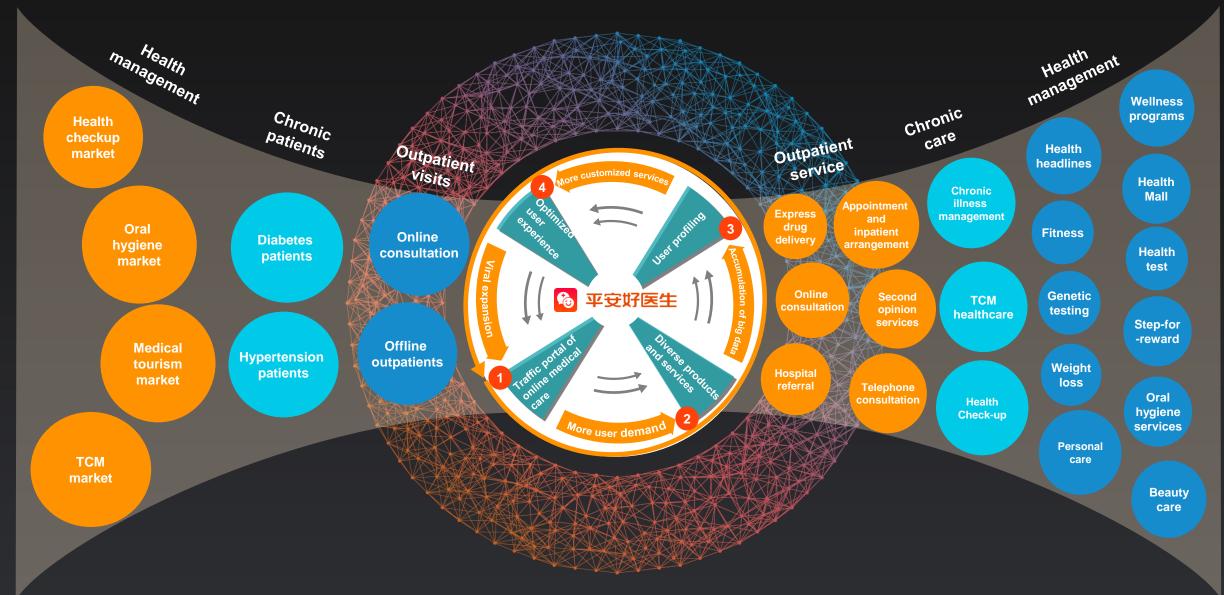

## Strategically Maximize User Interactions and Engagement by Addressing Full Range of Healthcare Needs of Users