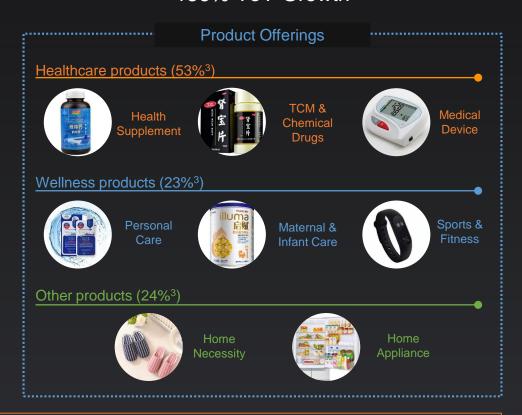

## Health Mall - Strategic Channel for Ecosystem Monetization

### RMB 1,193.3 Million GMV<sup>1</sup>

537% YoY Growth

178,800 SKUs<sup>2</sup>

156% YoY Growth

Source of revenue

- Sales of products under direct sales model
- ✓ Commissions from marketplace model