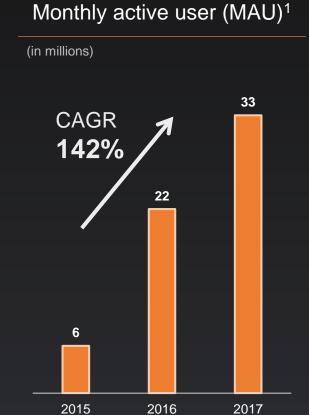

|

Source of revenue

✓ Sale of customized consumer healthcare service packages to individuals as well as corporate clients



## Health Mall - Strategic Channel for Ecosystem Monetization

### RMB 1,193.3 Million GMV<sup>1</sup>

537% YoY Growth



178,800 SKUs<sup>2</sup>

156% YoY Growth



Source of revenue

- Sales of products under direct sales model
- ✓ Commissions from marketplace model



## Health Management and Wellness Interaction - Maximize User Engagement

## Health Headlines<sup>1</sup> Average DAUs >1.0 million Daily average PV ~2.9 million Daily average content feeds~4,300 Health Headlines UI 大鱼大肉都抓不住孩子的胃? TA可能是其他







Source of revenue

✓ Advertising revenue

Note: 1 Numbers in FY2017. 2 Number as of Dec 31 2017.



## Key Business Drivers



2016

2017





(in thousands)



2015

### Revenue Overview

#### Revenue



■ All four business segment experienced significant growth from 2015 to 2017

### Gross Profit Overview

#### **Gross Profit**



### **Analysis**

- Gross profit increased significantly from 2015 to 2017
- The decrease in the gross margin in 2017 was mainly because the revenue from health mall business increased significantly in 2017, accounting for a greater proportion of total revenue compared to in 2016, while segment gross margin of health mall business had been relatively low compared to the other three segments

### Expense Structure



### **Key drivers**

- Selling and Marketing Expenses decreased in 2017 mainly due to better targeted marketing in an effort to improve costeffectiveness of promotion expenses, and a m