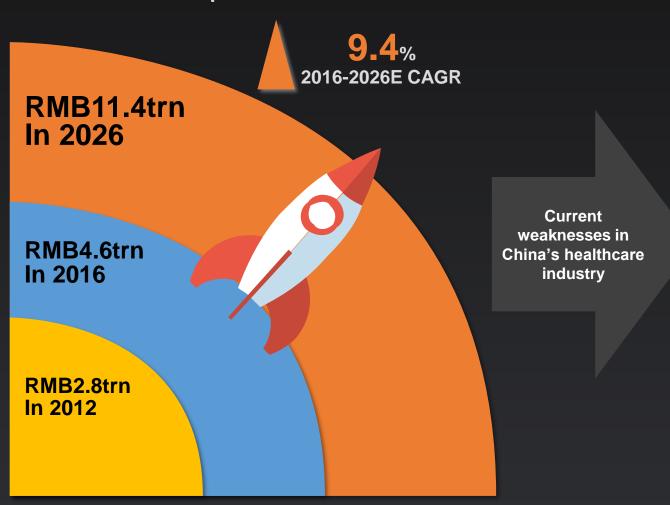

## China Healthcare Services Market: Massive, Growing with Structural Weaknesses

Total healthcare expenditure in China

Scarcity and uneven distribution of quality medical resources<sup>1</sup>

Poor medical service experience<sup>1</sup>

Expected deficit of the basic social medical insurance

| Deficit is        | (RMB2.3tn) |
|-------------------|------------|
| expected to arise |            |
| 2020E             | 2026E      |