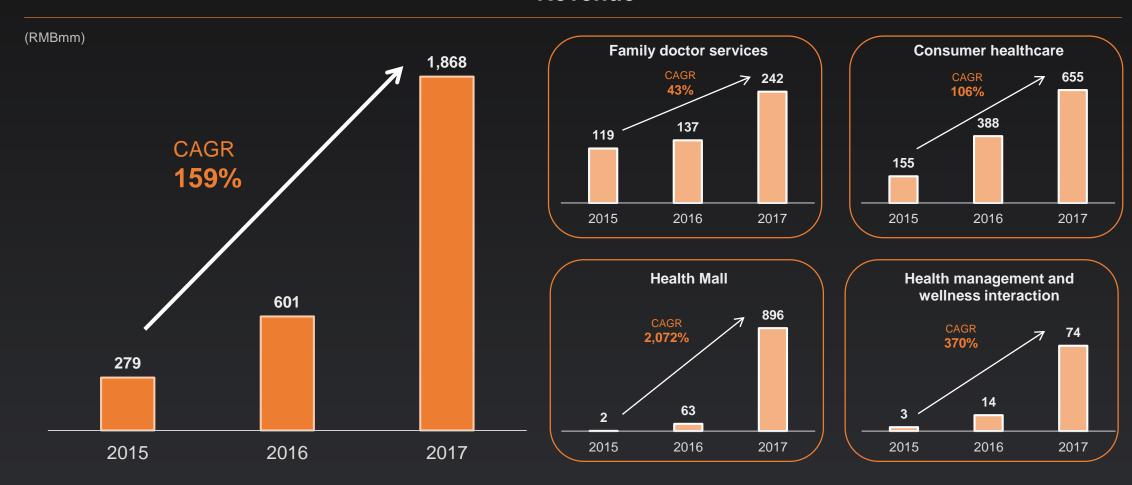

## Staggering Historical Financial Performance Underpinned by Diversified Monetization Channels

#### Total revenue of RMB 1.87bn in 2017

#### Revenue

■ All four business segment experienced significant growth from 2015 to 2017