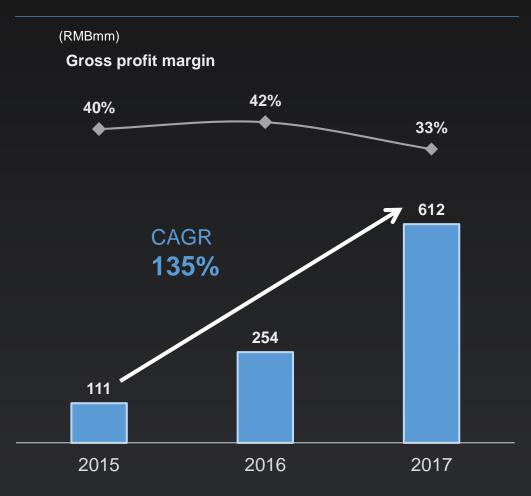

### Gross Profit Overview

#### **Gross Profit**

### **Analysis**

- Gross profit increased significantly from 2015 to 2017
- The decrease in the gross margin in 2017 was mainly because the revenue from health mall business increased significantly in 2017, accounting for a greater proportion of total revenue compared to in 2016, while segment gross margin of health mall business had been relatively low compared to the other three segments