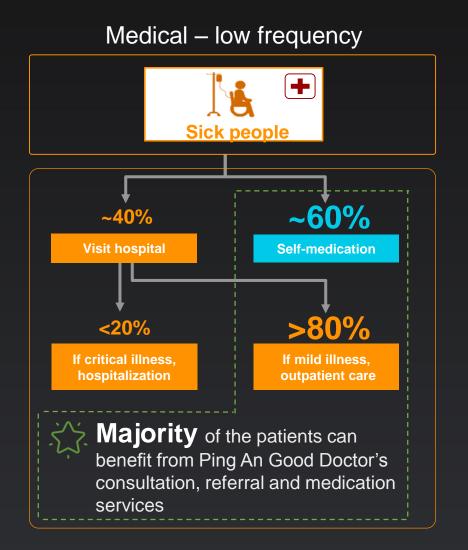

## China Healthcare Services Market: Massive, Growing with Structural Weaknesses

Total healthcare expenditure in China

Scarcity and uneven distribution of quality medical resources<sup>1</sup>

Poor medical service experience<sup>1</sup>

Expected deficit of the basic social medical insurance

| Deficit is        | (RMB2.3tn) |
|-------------------|------------|
| expected to arise |            |
| 2020E             | 2026E      |