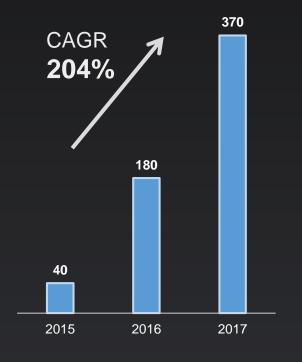

urce of revenue

✓ Sale of customized consumer healthcare service packages to individuals as well as corporate clients



## Health Mall - Strategic Channel for Ecosystem Monetization

### RMB 1,193.3 Million GMV<sup>1</sup>

537% YoY Growth



178,800 SKUs<sup>2</sup>

156% YoY Growth



Source of revenue

- Sales of products under direct sales model
- ✓ Commissions from marketplace model



## Health Management and Wellness Interaction - Maximize User Engagement

## Health Headlines<sup>1</sup> Average DAUs >1.0 million Daily average PV ~2.9 million Daily average content feeds~4,300 Health Headlines UI 大鱼大肉都抓不住孩子的胃? TA可能是其他







Source of revenue

✓ Advertising revenue

Note: 1 Numbers in FY2017. 2 Number as of Dec 31 2017.



## Key Business Drivers



2016

2017





(in thousands)



2015

### Revenue Overview

#### Revenue



■ All four business segment experienced significant growth from 2015 to 2017

### Gross Profit Overview

#### **Gross Profit**



### **Analysis**

- Gross profit increased significantly from 2015 to 2017
- The decrease in the gross margin in 2017 was mainly because the revenue from health mall business increased significantly in 2017, accounting for a greater proportion of total revenue compared to in 2016, while segment gross margin of health mall business had been relatively low compared to the other three segments

### Expense Structure



### **Key drivers**

- Selling and Marketing Expenses decreased in 2017 mainly due to better targeted marketing in an effort to improve costeffectiveness of promotion expenses, and a modification of the "