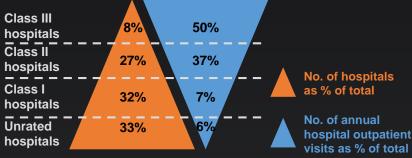

## China Healthcare Services Market: Massive, Growing with Structural Weaknesses

Total healthcare expenditure in China

Scarcity and uneven distribution of quality medical resources<sup>1</sup>

Poor medical service experience<sup>1</sup>