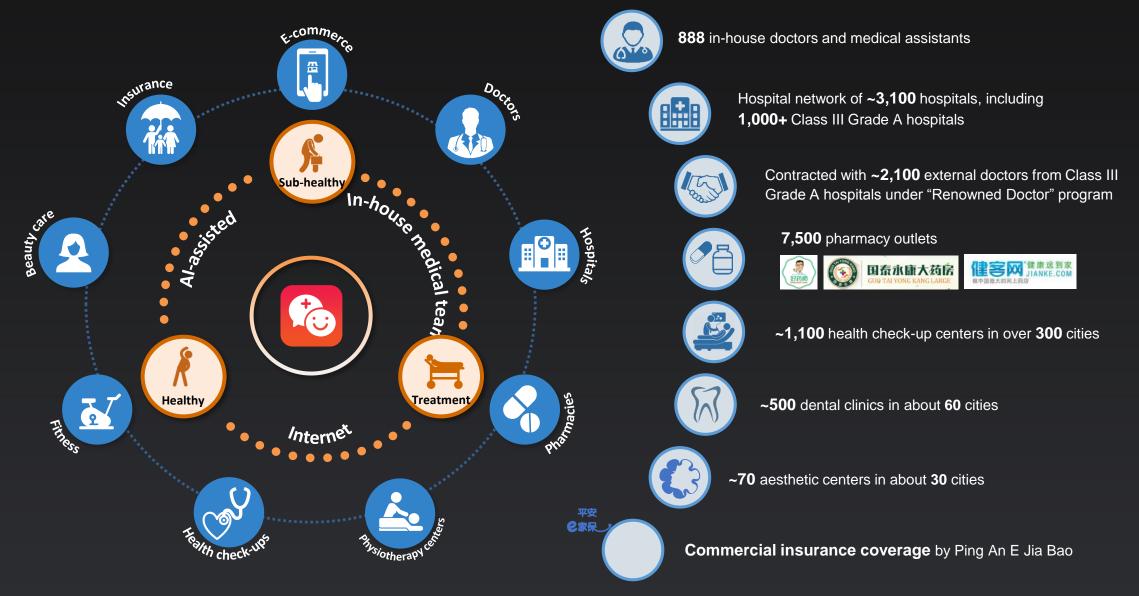

## 3 Superior User Experience Empowered by In-house Medical Team and Innovative Technological Solutions

#### Dedicated in-house medical team<sup>1</sup>

Doctor

**888** full-time doctors and assistants

14 years of experience on average

Majority from Class III hospitals

Majority
attending
doctors or other
superiors

24×7 on demand services

Real-time quality control

ISO 9001:2015 quality mgmt. system standard

**Zero** medical malpractice claim to date

**Al-Assistant** 

**Enhance** consultation efficiency

Save labor cost

**Increase** diagnostic accuracy

97% customer satisfaction rate<sup>2</sup>