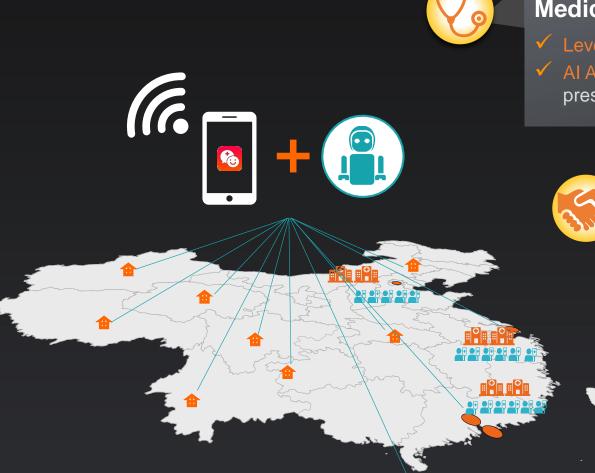

## Internet + AI is the Only Solution to Address the Pain Points

#### **Medical resources**

- ✓ Leverage Internet to share medical resources in real-time across regions
- ✓ Al Assistant bridges the unmet demand for family doctors and alleviate pressure on physical medical institutions

#### User experience

- ✓ 24×7 access to quality healthcare with minimal waiting time on users' fingertip
- ✓ Lower patient's medical-related costs

#### **Social impact**

- Low cost and scalable model to improve access to care
- ✓ Improve overall population health