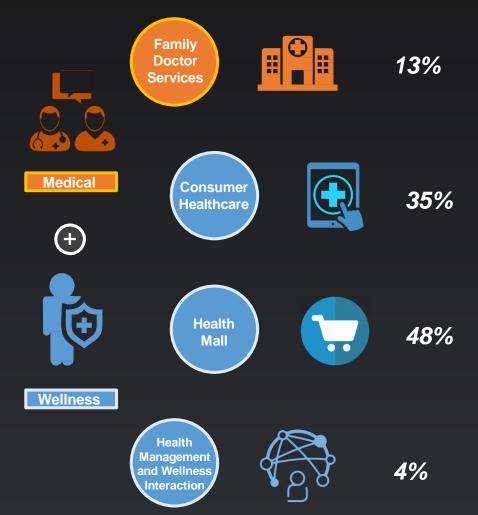

## Our Ecosystem Offers Comprehensive Services

## Family Doctor Services - Medical Services at Fingertips

## Consumer Healthcare - Standardized Consumer Healthcare Service Packages

| Categories of packaged services             | Offline partners                                                                                                                                                                                                                                                                                                                                                                                                                                                                                                                                                                                                                                                                                                                                                                                                                                                                                                                                                                                                                                                                                                                                                                                                                                                                                                                                                                                                                                                                                                                                                                                                                                                                                                                                                                                                                                                                                                                                                                                                                                                                                                                | Revenue contribution <sup>1</sup> | Promotion channels |
|---------------------------------------------|---------------------------------------------------------------------------------------------------------------------------------------------------------------------------------------------------------------------------------------------------------------------------------------------------------------------------------------------------------------------------------------------------------------------------------------------------------------------------------------------------------------------------------------------------------------------------------------------------------------------------------------------------------------------------------------------------------------------------------------------------------------------------------------------------------------------------------------------------------------------------------------------------------------------------------------------------------------------------------------------------------------------------------------------------------------------------------------------------------------------------------------------------------------------------------------------------------------------------------------------------------------------------------------------------------------------------------------------------------------------------------------------------------------------------------------------------------------------------------------------------------------------------------------------------------------------------------------------------------------------------------------------------------------------------------------------------------------------------------------------------------------------------------------------------------------------------------------------------------------------------------------------------------------------------------------------------------------------------------------------------------------------------------------------------------------------------------------------------------------------------------|-----------------------------------|--------------------|
| Health Check-up                             | 美年大健康<br>Health 100                                                                                                                                                                                                                                                                                                                                                                                                                                                                                                                                                                                                                                                                                                                                                                                                                                                                                                                                                                                                                                                                                                                                                                                                                                                                                                                                                                                                                                                                                                                                                                                                                                                                                                                                                                                                                                                                                                                                                                                                                                                                                                             | 81.2%                             |                    |
| Genetic Testing                             | 南方基因 吉涛健康 Gentalk Healthcare Considerin 康昕瑞                                                                                                                                                                                                                                                                                                                                                                                                                                                                                                                                                                                                                                                                                                                                                                                                                                                                                                                                                                                                                                                                                                                                                                                                                                                                                                                                                                                                                                                                                                                                                                                                                                                                                                                                                                                                                                                                                                                                                                                                                                                                                     | 3.9%                              |                    |
| Beauty Care                                 | ARSMO<br>华 韩    SHENCHEN FIRMULTONISMETOLOGY-HOSPITAL   PART   PAR | 1.0%                              | Online promotion   |
| Oral Hygiene                                | PEARL*  processing the pearls processing the pearls pear    |                                   | $\bigcirc$         |
| Overseas Health Check-up                    | Mount Sinai Hospital Health Will Taipei Veterans General Hospital 健診医療センター                                                                                                                                                                                                                                                                                                                                                                                                                                                                                                                                                                                                                                                                                                                                                                                                                                                                                                                                                                                                                                                                                                                                                                                                                                                                                                                                                                                                                                                                                                                                                                                                                                                                                                                                                                                                                                                                                                                                                                                                                                                      | 13.9%                             |                    |
| More categories to be offered in the future | ••••                                                                                                                                                                                                                                                                                                                                                                                                                                                                                                                                                                                                                                                                                                                                                                                                                                                                                                                                                                                                                                                                                                                                                                                                                                                                                                                                                                                                                                                                                                                                                                                                                                                                                                                                                                                                                                                                                                                                                                                                                                                                                                                            |                                   | Offline promotion  |
|                                             |                                                                                                                                                                                                                                                                                                                                                                                                                                                                                                                                                                                                                                                                                                                                                                                                                                                                                                                                                                                                                                                                                                                                                                                                                                                                                                                                                                                                                                                                                                                                                                                                                                                                                                                                                                                                                                                                                                                                                                                                                                                                                                                                 |                                   |                    |

## Health Mall - Strategic Channel for Ecosystem Monetization

## Health Management and Wellness Interaction - Maximize User Engagement