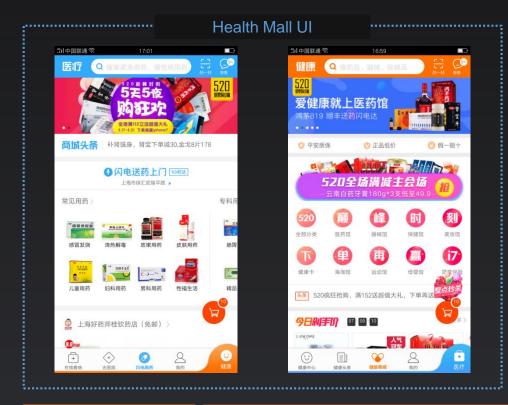

## Health Mall - Strategic Channel for Ecosystem Monetization

### RMB 1,193.3 Million GMV<sup>1</sup>

537% YoY Growth

178,800 SKUs<sup>2</sup>

156% YoY Growth

Source of revenue

- Sales of products under direct sales model
- ✓ Commissions from marketplace model