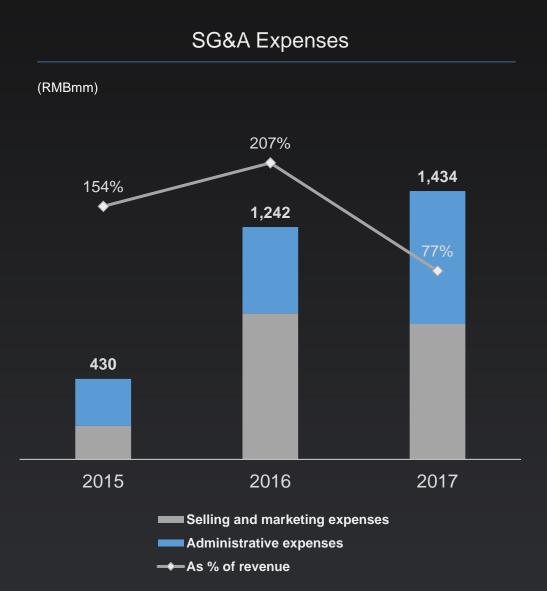

### Expense Structure

### **Key drivers**

- Selling and Marketing Expenses decreased in 2017 mainly due to better targeted marketing in an effort to improve costeffectiveness of promotion expenses, and a modification of the "health reward points" campaign
- Administrative Expenses increased in 2017 due to an increase in employee benefit expenses and the listing expenses